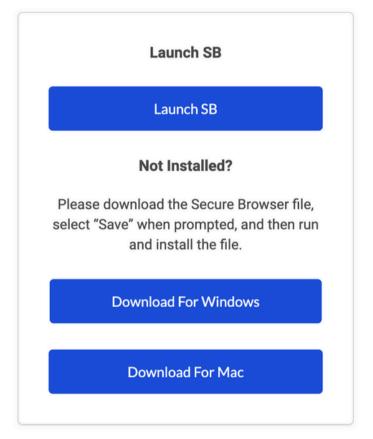

# Secure Browser

 The assessment link will prompt you to download Secure Browser

### **Instructions**

- This URL is compatible exclusively with the latest version of Chrome, Edge, Firefox, and Safari browsers.
- Before launching the Secure Browser, ensure the closure of all applications \*, their removal from the Task Bar, and perform a refresh. Refer to the link provided below for more details.