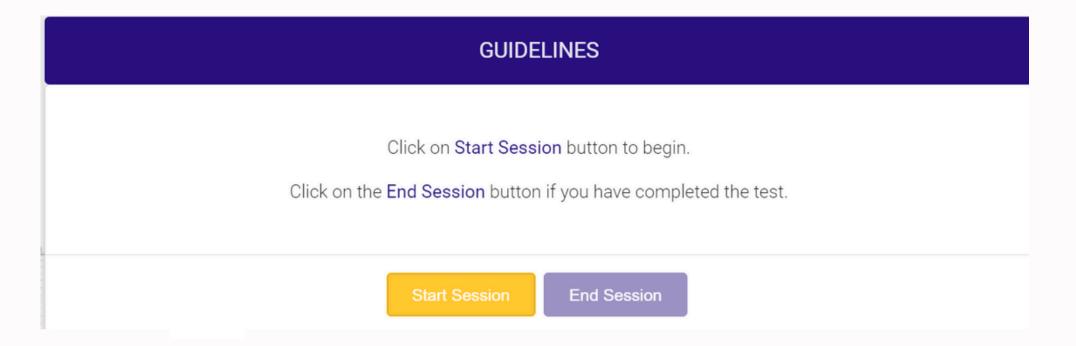

# **Starting the Assessment**

- Click on Start Session to move into the assessment
- Click on Start Assessment
- The test will open in a new tab