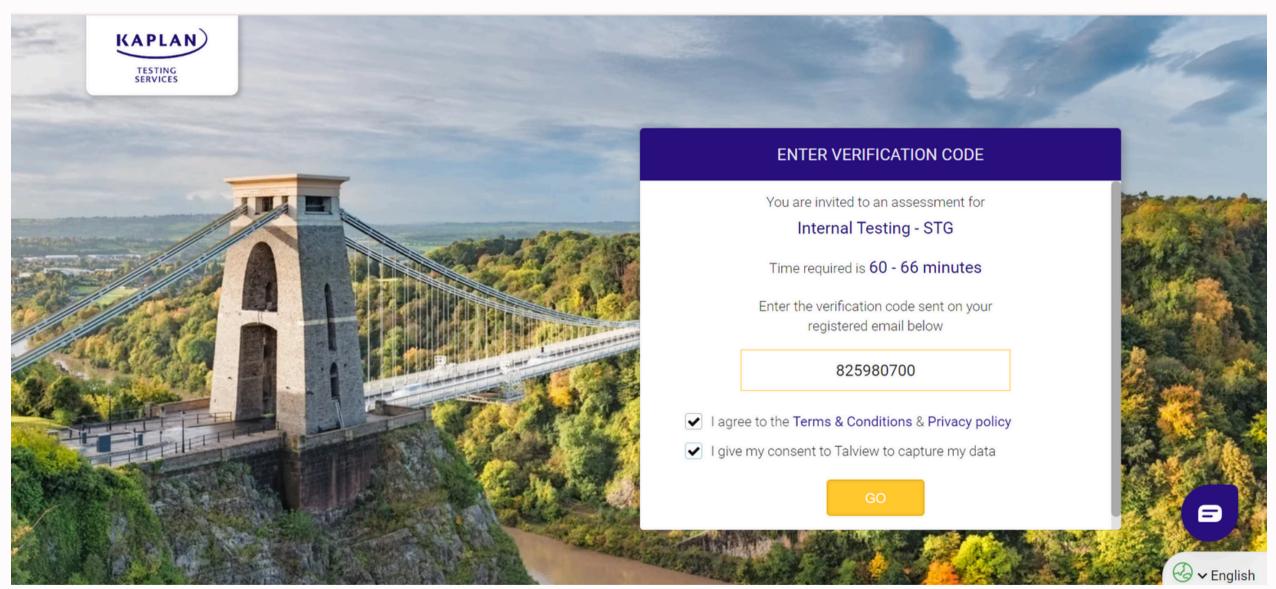

- Before launching the Secure Browser, ensure the closure of all applications \*, their removal from the Task Bar, and perform a refresh. Refer to the link provided below for more details.

### **SB System Requirements**

### Hardware

- 2 GB of available hard disk space
- 2 GB free RAM
- Intel i3 processor or equivalent in terms of processing power Software & Operating Systems

### **Software & Operating Systems**

- For Mac: Catalina (10.15) [Note: While the Secure Browser functions on older Macs such as El Capitan
  and above, our maintenance and testing are conducted exclusively on the latest three versions of the Mac
  OS I
- For Windows: Windows 10 / Windows 11
- Powershell must be installed and accessible for Windows (Powershell is generally pre-installed in the Windows OS)









Enter the unique code in your invitation email to begin







## **Pre Flight Checks**

 You will then be taken through a series of hardware and environment checks along with secondary camera set up







### **Platform Guidelines**

- Please read guidelines carefully before proceeding
- Click on 'Next'











# **Starting the Assessment**

- Click on Start Session to move into the assessment
- Click on Start Assessment
- The test will open in a new tab







# **Kaplan Log In and Password**

- Enter your Kaplan username and password
- Note: You are now on a new tab. Do not close the first tab







### **Ending the session**

- Once you've completed the assessment, navigate back to the first tab
- Click on "Finish" to End the Session
- You can then exit the browser