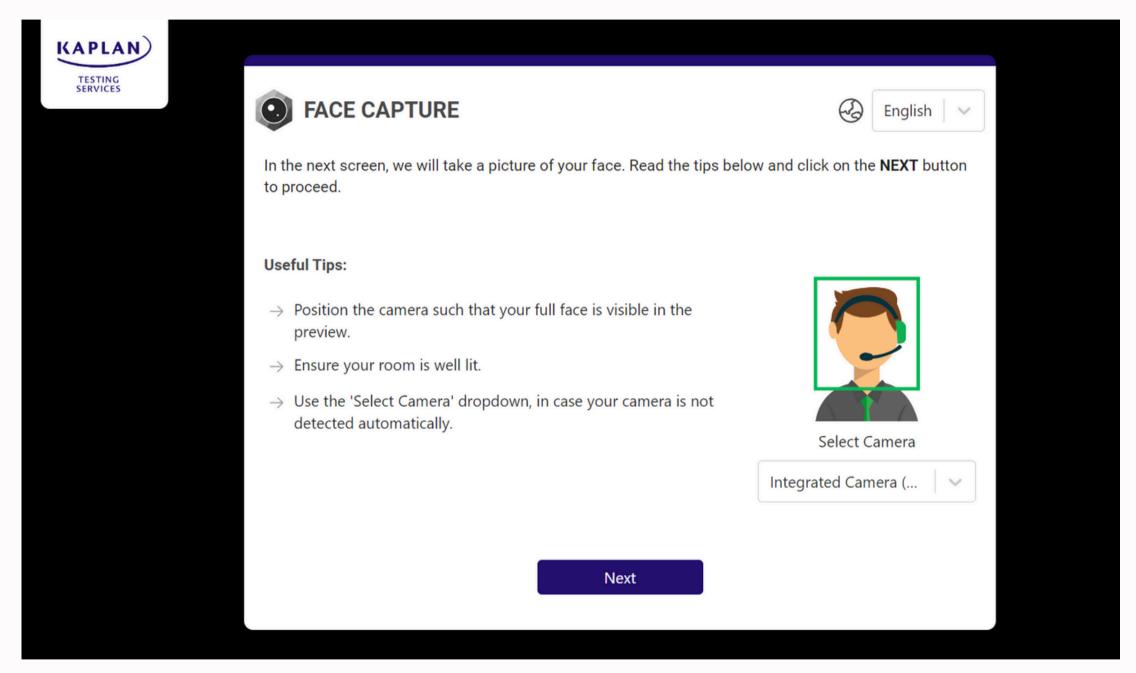

## **Pre Flight Checks**

 You will then be taken through a series of hardware and environment checks along with secondary camera set up