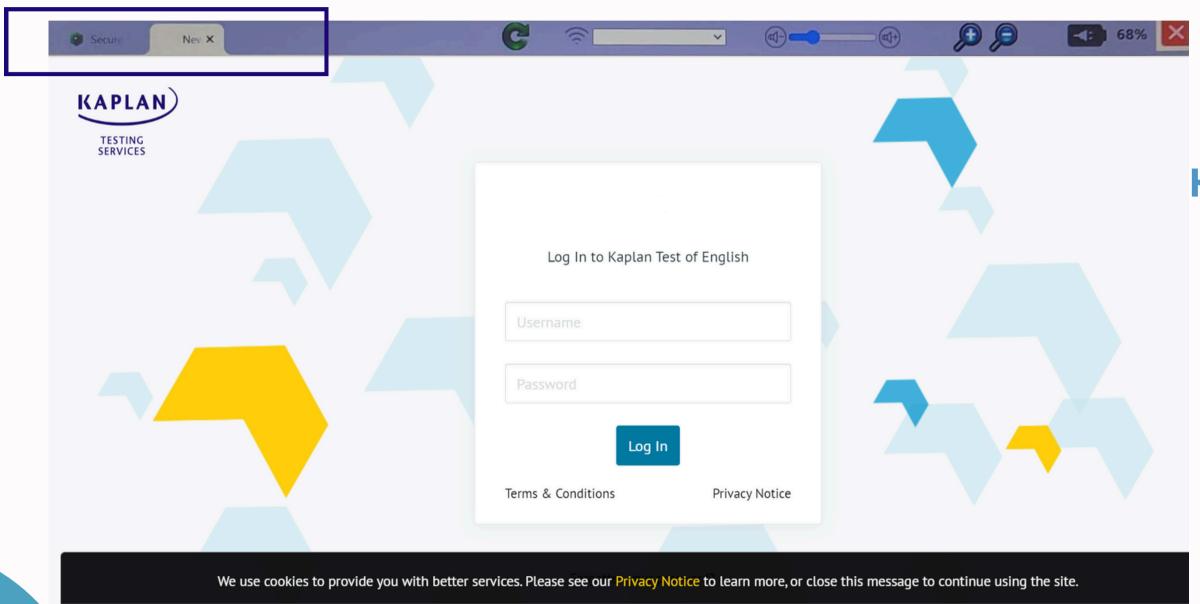

# **Kaplan Log In and Password**

- Enter your Kaplan username and password
- Note: You are now on a new tab. Do not close the first tab