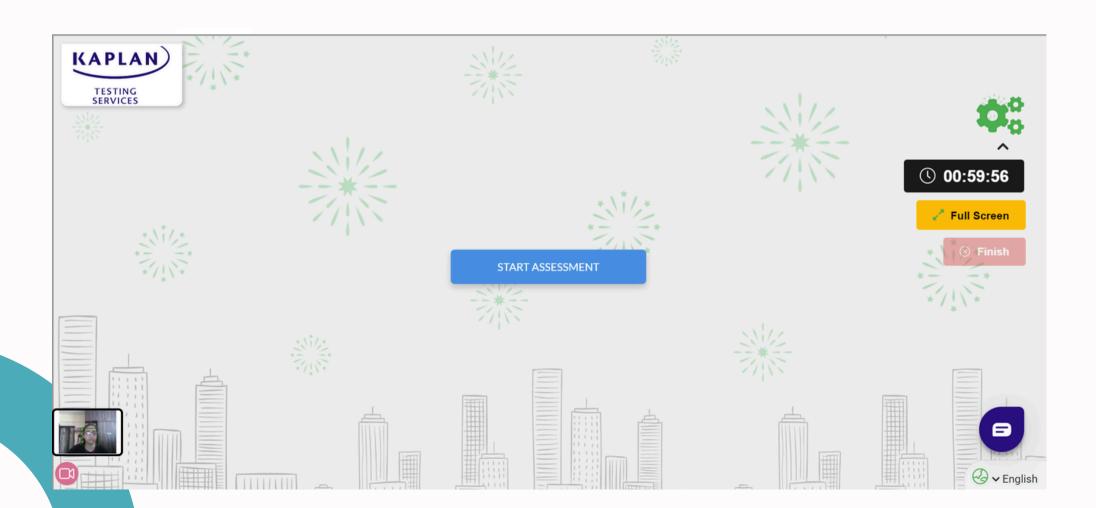

# **Starting the Assessment**

- Click on Start Session to move into the assessment
- Click on Start Assessment
- The test will open in a new tab