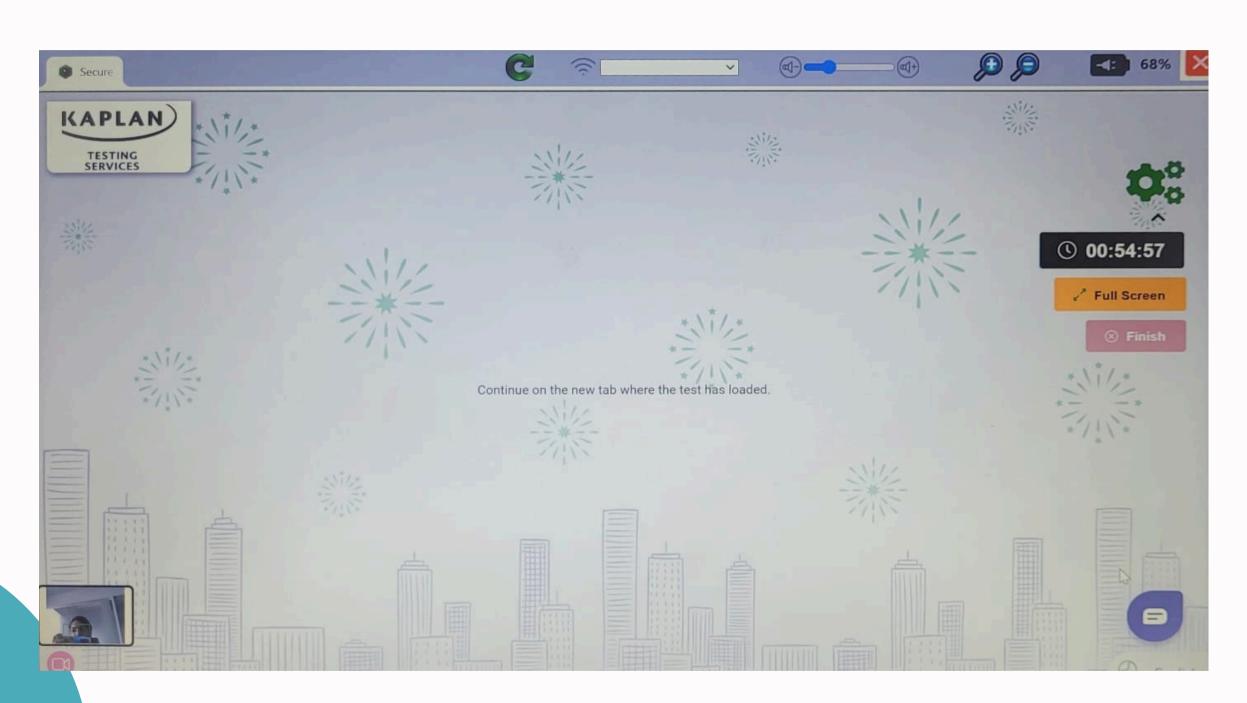

# **Starting the Assessment**

- Click on Start Session to move into the assessment
- Click on Start Assessment
- The test will open in a new tab

# **Kaplan Log In and Password**

- Enter your Kaplan username and password
- Note: You are now on a new tab. Do not close the first tab